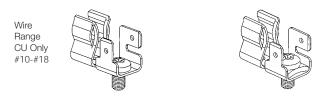

segmented blocks of as many poles as desired.

Bussmann

10-18 AWG CU ONLY TORQUE TO 20 IN.-LBS. QUICK CONNECT 20A MAX

Fuse blocks feature a unique adder block which can be snapped onto 1-, 2-, or 3-pole blocks to form multi-pole