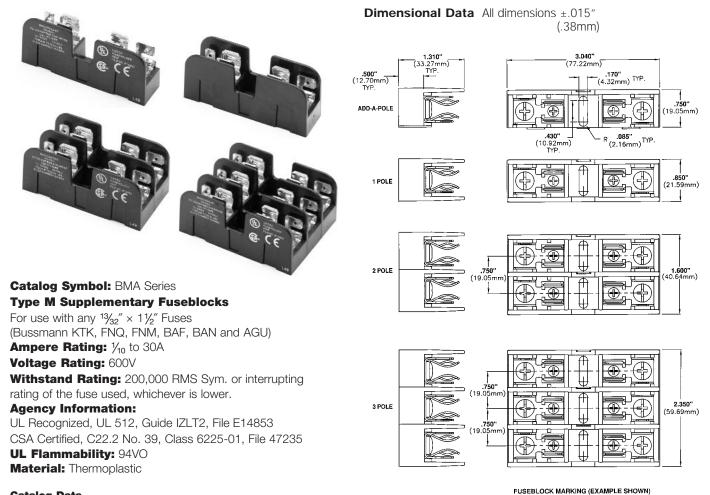

## **Catalog Data**

|            | Terminal Type                   |                                                                                    |                                                                                                                                                                                                         |
|------------|---------------------------------|------------------------------------------------------------------------------------|---------------------------------------------------------------------------------------------------------------------------------------------------------------------------------------------------------|
| Amps Poles | Screw with<br>Quick<br>Connect* | Pressure<br>Plate with<br>Quick<br>Connect*                                        |                                                                                                                                                                                                         |
| Adder      | BMA603ASQ                       | BMA603APQ                                                                          |                                                                                                                                                                                                         |
| 1          | BMA6031SQ                       | BMA6031PQ                                                                          |                                                                                                                                                                                                         |
| 2          | BMA6032SQ                       | BMA6032PQ                                                                          |                                                                                                                                                                                                         |
| 3          | BMA6033SQ                       | BMA6033PQ                                                                          |                                                                                                                                                                                                         |
|            | Adder<br>1<br>2                 | Screw with<br>Quick   Poles Connect*   Adder BMA603ASQ   1 BMA6031SQ   2 BMA6032SQ | Pressure       Screw with     Plate with       Quick     Quick       Poles     Connect*       Adder     BMA603ASQ     BMA603APQ       1     BMA6031SQ     BMA6031PQ       2     BMA6032SQ     BMA6032PQ |

\*QUICK CONNECT RATED FOR 20A MAXIMUM.

CE logo denotes compliance with European Union Low Voltage Directive (50-1000Vac, 75-1500Vdc). Refer to Data Sheet: 8002 or contact Bussmann Application Engineering at 636-527-1270 for more information.

segmented blocks of as many poles as desired.

Bussmann

10-18 AWG CU ONLY TORQUE TO 20 IN.-LBS. QUICK CONNECT 20A MAX

Fuse blocks feature a unique adder block which can be snapped onto 1-, 2-, or 3-pole blocks to form multi-pole